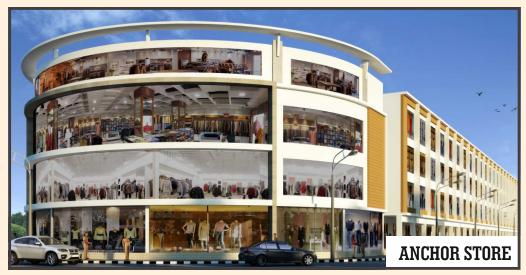

# **LEGEND**

- 1. SITE FOR MULTIPLEX / FOOD COURT / SERVICE APARTMENTS / ENTERTAINMENT/ SHOPPING / OFFICE SPACES 4195.77 SQ. YDS.
- 2. SITE FOR ANCHOR STORE 710.0 SQ. YDS.
- 3. SITE FOR HOTEL 1130.0 SQ. YDS.
- 4. SCO 672-685 | 264.0 SQ. YDS.
- 5. SCO 601-671 | 80.0 SQ. YDS.