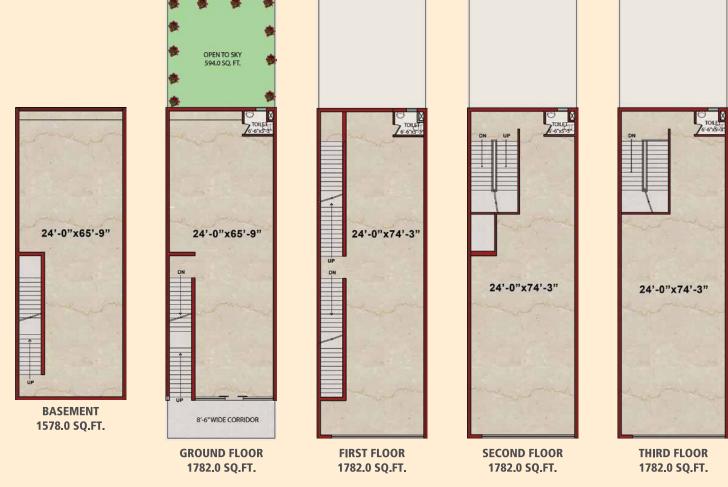

GES

- An Integral part of TDI City Mega Township Project Sector-74A, 92, 116,117,118 & 119 Mohali.
- Located on 200ft wide International Airport Road & adjoining PUDA Gateway City.
- Multiple connectivity to all sectors of Mohali & Chandigarh.
- Centrally located in and around 1000 acres of residential areas.
- Mohali International Airport Road passing through TDI City serves as a gateway for Haryana, Himachal Pradesh, Jammu & Kashmir & whole of Punjab.

### SITE PLAN



# **LEGEND**

- 1. SITE FOR MULTIPLEX / FOOD COURT / SERVICE APARTMENTS / ENTERTAINMENT/ SHOPPING / OFFICE SPACES 4195.77 SQ. YDS.
- 2. SITE FOR ANCHOR STORE 710.0 SQ. YDS.
- 3. SITE FOR HOTEL 1130.0 SQ. YDS.
- 4. SCO 672-685 | 264.0 SQ. YDS.
- 5. SCO 601-671 | 80.0 SQ. YDS.

## FLOOR PLAN



### PLOT SIZE = 80 SQ. YDS.



PLOT SIZE = 264 SQ. YDS.