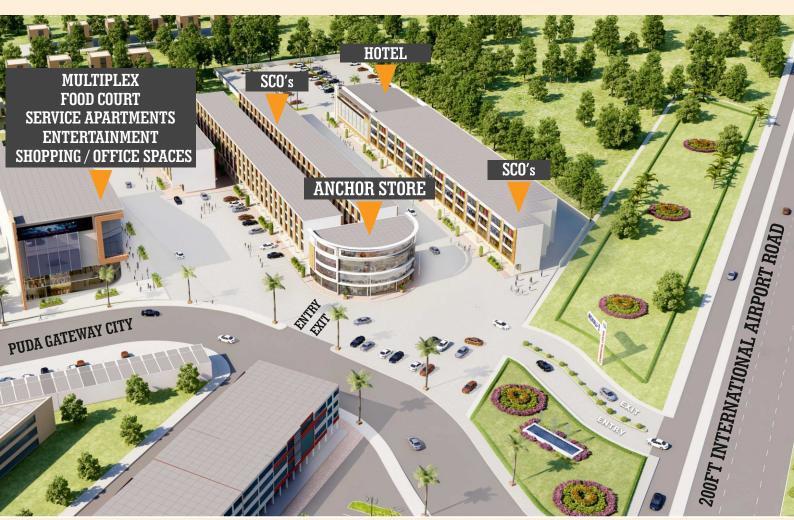

### SITE PLAN

# **LEGEND**

- 1. SITE FOR MULTIPLEX / FOOD COURT / SERVICE APARTMENTS / ENTERTAINMENT/ SHOPPING / OFFICE SPACES 4195.77 SQ. YDS.
- 2. SITE FOR ANCHOR STORE 710.0 SQ. YDS.
- 3. SITE FOR HOTEL 1130.0 SQ. YDS.
- 4. SCO 672-685 | 264.0 SQ. YDS.
- 5. SCO 601-671 | 80.0 SQ. YDS.