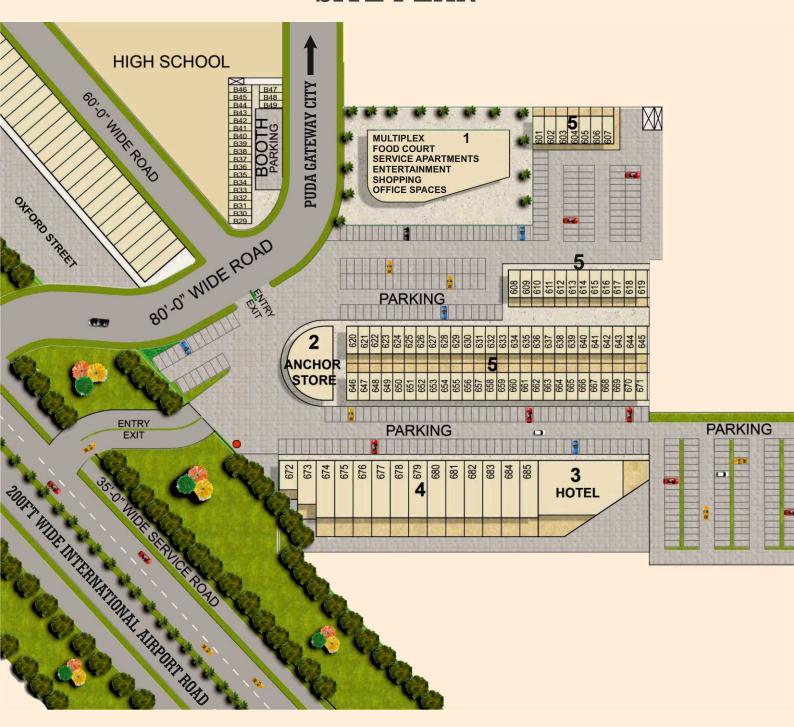

### SITE PLAN

# **LEGEND**

- 1. SITE FOR MULTIPLEX / FOOD COURT / SERVICE APARTMENTS / ENTERTAINMENT/ SHOPPING / OFFICE SPACES 4195.77 SQ. YDS.
- 2. SITE FOR ANCHOR STORE 710.0 SQ. YDS.
- 3. SITE FOR HOTEL 1130.0 SQ. YDS.
- 4. SCO 672-685 | 264.0 SQ. YDS.
- 5. SCO 601-671 | 80.0 SQ. YDS.