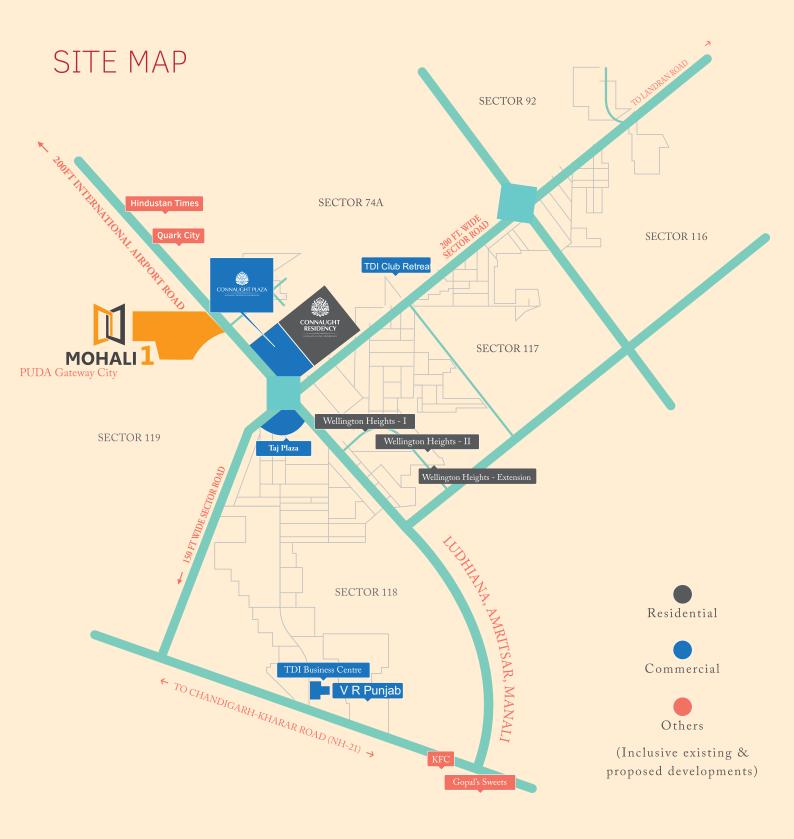

#### LOCATION ADVANTAGES

- An Integral part of TDI City Mega Township Project Sector-74A, 92, 116,117,118 & 119 Mohali.
- Located on 200ft wide International Airport Road & adjoining PUDA Gateway City.
- Multiple connectivity to all sectors of Mohali & Chandigarh.
- Centrally located in and around 1000 acres of residential areas.
- Mohali International Airport Road passing through TDI City serves as a gateway for Haryana, Himachal Pradesh, Jammu & Kashmir & whole of Punjab.

### SITE PLAN