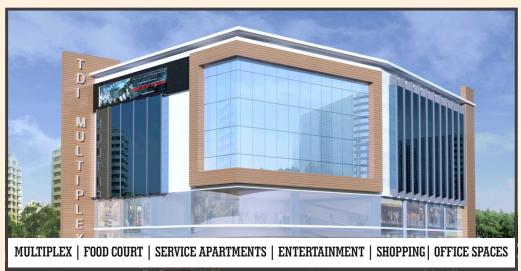

• Food • Hotel • Retail • Entertainment • Multiplex • Service Apartments • Office Spaces —— SECTOR-119 ——

# **LEGEND**

- 1. SITE FOR MULTIPLEX / FOOD COURT / SERVICE APARTMENTS / ENTERTAINMENT/ SHOPPING / OFFICE SPACES 4195.77 SQ. YDS.
- 2. SITE FOR ANCHOR STORE 710.0 SQ. YDS.
- 3. SITE FOR HOTEL 1130.0 SQ. YDS.
- 4. SCO 672-685 | 264.0 SQ. YDS.
- 5. SCO 601-671 | 80.0 SQ. YDS.