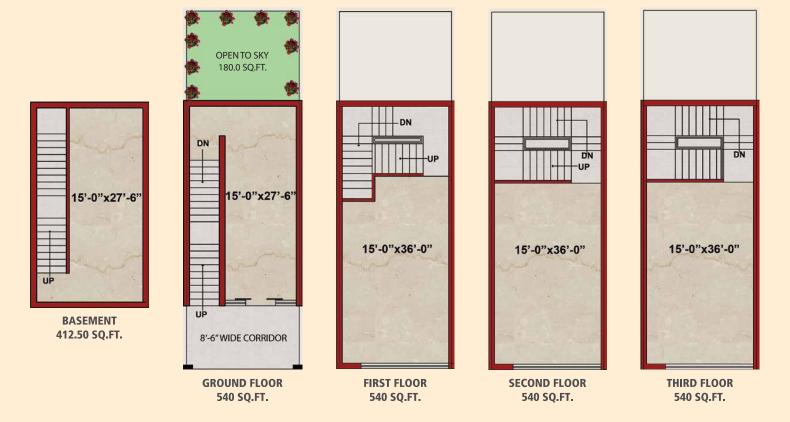

#### LOCATION ADVANTAGES

- An Integral part of TDI City Mega Township Project Sector-74A, 92, 116,117,118 & 119 Mohali.
- Located on 200ft wide International Airport Road & adjoining PUDA Gateway City.
- Multiple connectivity to all sectors of Mohali & Chandigarh.
- Centrally located in and around 1000 acres of residential areas.
- Mohali International Airport Road passing through TDI City serves as a gateway for Haryana, Himachal Pradesh, Jammu & Kashmir & whole of Punjab.

### SITE PLAN



# **LEGEND**

- 1. SITE FOR MULTIPLEX / FOOD COURT / SERVICE APARTMENTS / ENTERTAINMENT/ SHOPPING / OFFICE SPACES 4195.77 SQ. YDS.
- 2. SITE FOR ANCHOR STORE 710.0 SQ. YDS.
- 3. SITE FOR HOTEL 1130.0 SQ. YDS.
- 4. SCO 672-685 | 264.0 SQ. YDS.
- 5. SCO 601-671 | 80.0 SQ. YDS.

## FLOOR PLAN



### PLOT SIZE = 80 SQ. YDS.



PLOT SIZE = 264 SQ. YDS.